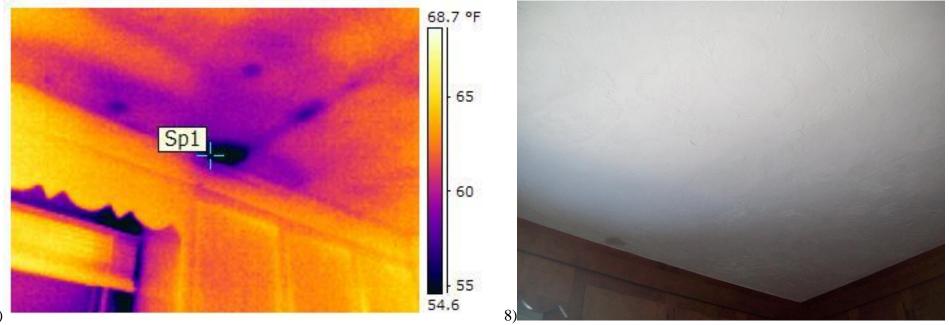

These images were obtained on February 3, 2015 – despite the removal of snow & ice prior to our original arrival date Sunday 2/1/15. The damage is increasing with additional melting.

The homeowner is now observing more water entering the structure, affecting the kitchen ceiling shown in images 7 and 8.