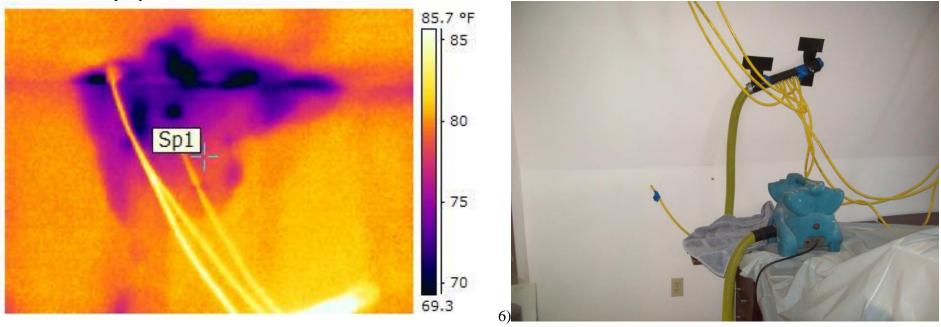

These images are in the second floor bedroom/office area where leak through the ceiling and walls first was noticed by the homeowners.

3)