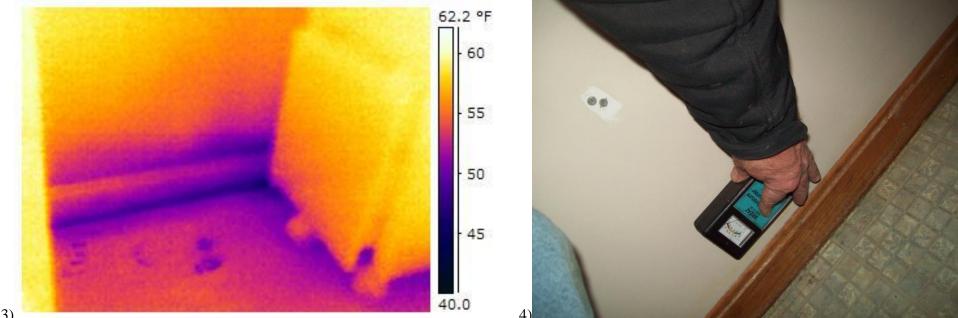

Images 1 and 2 are in the utility area at the dental office – heavy water penetration.

3)

Images 3 and 4 are the common wall to the utility area in the employee bathroom- again the moisture meter is at maximum saturation readings