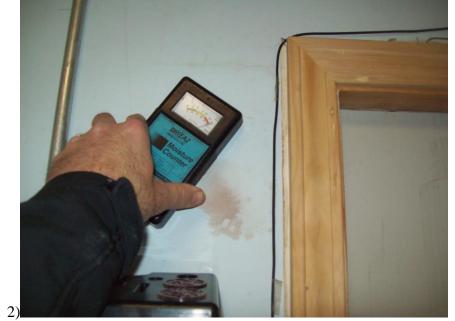

Images 1 and 2 are in the utility area at the dental office – heavy water penetration.

3)

Images 3 and 4 are the common wall to the utility area in the employee bathroom- again the moisture meter is at maximum saturation readings