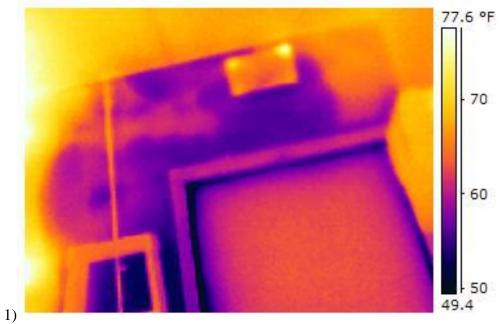

Images 1 and 2 are in the utility area at the dental office – heavy water penetration.

3)

Images 3 and 4 are the common wall to the utility area in the employee bathroom- again the moisture meter is at maximum saturation readings