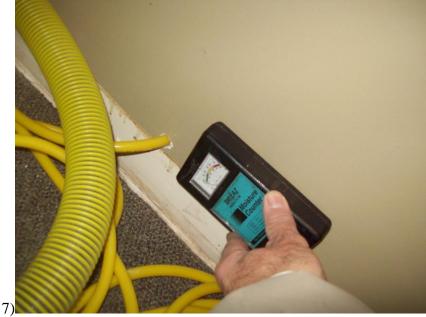

Images 1 and 2 are in the utility area at the dental office – heavy water penetration.

3)

Images 3 and 4 are the common wall to the utility area in the employee bathroom- again the moisture meter is at maximum saturation readings