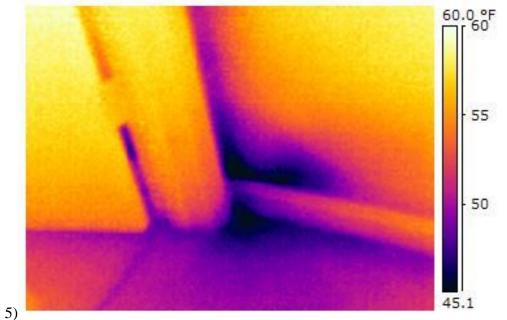

Images 1 and 2 are in the utility area at the dental office – heavy water penetration.

3)

Images 3 and 4 are the common wall to the utility area in the employee bathroom- again the moisture meter is at maximum saturation readings