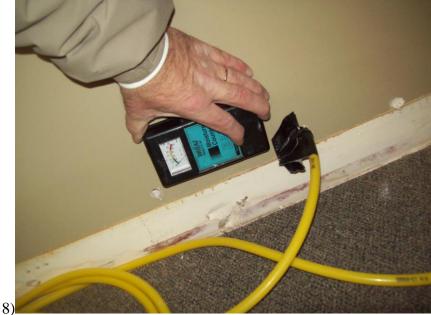

Images 1 and 2 are in the utility area at the dental office – heavy water penetration.

3)

Images 3 and 4 are the common wall to the utility area in the employee bathroom- again the moisture meter is at maximum saturation readings