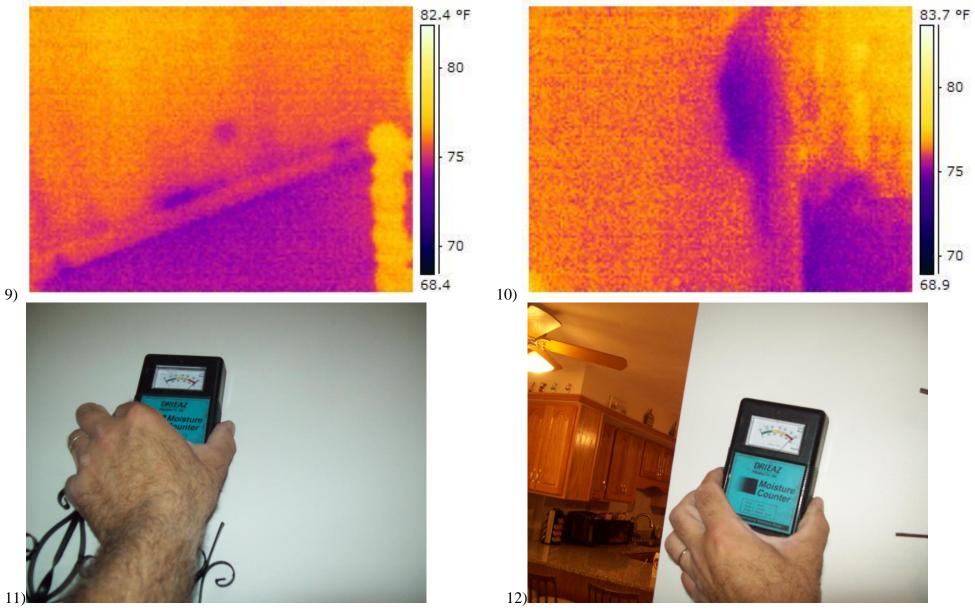

Images 9 through 12 are in the front foyer

1912 Pound Hill Road, North Smithfield, RI 02896 Phone (401) 229-2600 NDRCPR.COM Property Owner: XXXXX XXXX, XXXX Mendon Rd, #XXX Cumberland, RI 02864 Date Taken: 9/30/2015