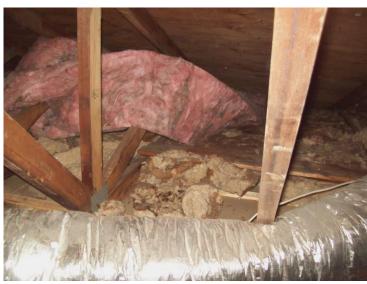

## **CONCLUSION & COMMENTS**

Images obtained 1/6/2014 and 1/7/2014. Comments made here are at site visit during equipment setup and during insulation removal, and during monitoring. Pipe freeze in attic of ranch home with slab floor system. We were able to save the laminate floor system. The master bedroom needs a simple drywall patch plus paint, and the adjacent (music) room with common wall needs ceiling paint. About 80 s/f of insulation is required in the attic.