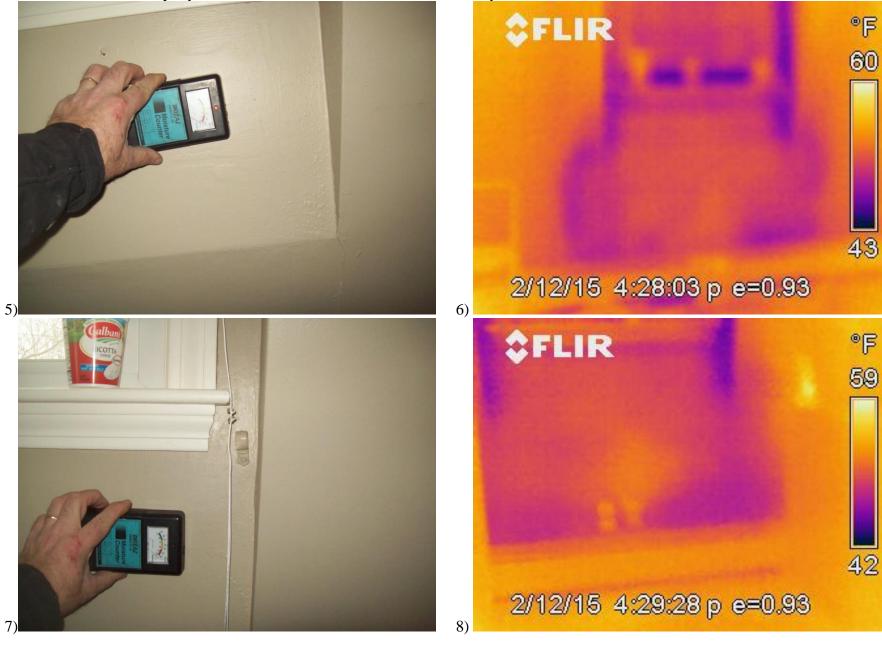

## **CONCLUSION & COMMENTS**

Loss called in to Noreaster at February 12, 2015 at 2:30 pm. We provided same day moisture mapping for water damage due to ice dams, but were conservative and DID NOT bring in any drying equipment because snow had not been completely removed from the roof, though in progress, at the home of Mr and Mrs xxxxxxxxxx. MOST LOSSES IN PROGRESS RIGHT NOW WHERE WE HAVE OPENED WALLS ACTUALLY HAVE ICE IN LARGE QUANTITIES IN THE WALL CAVITIES.\*\*\*\*

INTERIM REPORT – THE LOSS HAS INCREASED IN SCOPE – THE CUSTOMER HAS NOW ADVISED THAT THE KITCHEN WINDOW IS LEAKING INTENSELY, AND MR xxxxxxx HAS SEEN A STREAK ON HIS GARAGE WALL COMMON WITH THE FOYER. The customer has been constantly drying the kitchen leaks with towels.