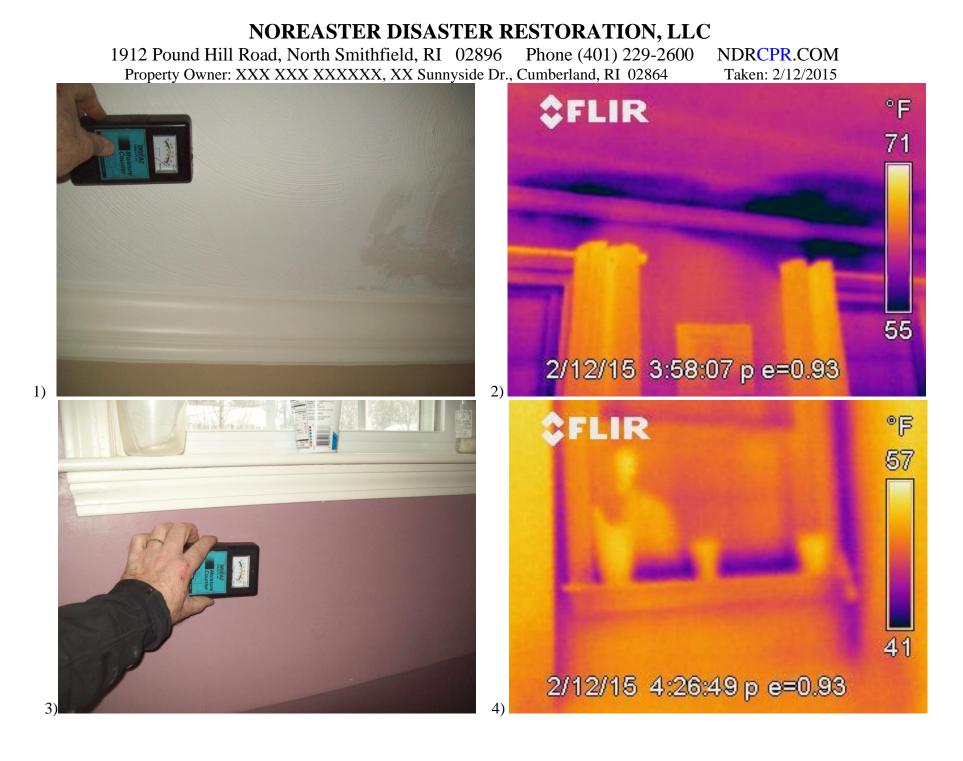

## **CONCLUSION & COMMENTS**

Loss called in to Noreaster at February 12, 2015 at 2:30 pm. We provided same day moisture mapping for water damage due to ice dams, but were conservative and DID NOT bring in any drying equipment because snow had not been completely removed from the roof, though in progress, at the home of Mr and Mrs xxxxxxxxxx. MOST LOSSES IN PROGRESS RIGHT NOW WHERE WE HAVE OPENED WALLS ACTUALLY HAVE ICE IN LARGE QUANTITIES IN THE WALL CAVITIES.\*\*\*\*

INTERIM REPORT – THE LOSS HAS INCREASED IN SCOPE – THE CUSTOMER HAS NOW ADVISED THAT THE KITCHEN WINDOW IS LEAKING INTENSELY, AND MR xxxxxxx HAS SEEN A STREAK ON HIS GARAGE WALL COMMON WITH THE FOYER. The customer has been constantly drying the kitchen leaks with towels.