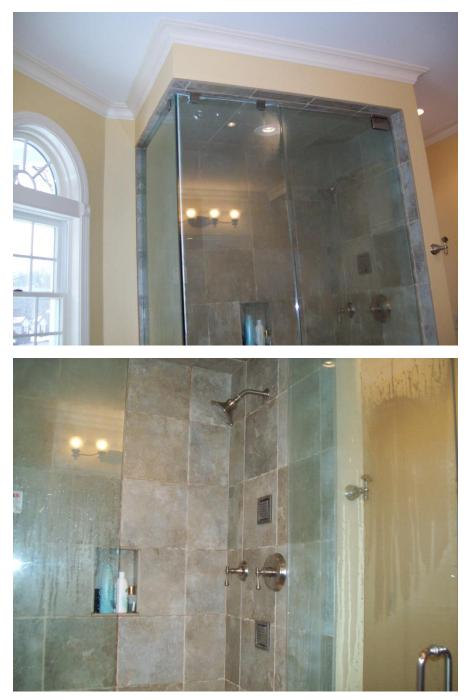

## Shower #6

Advocate was brought in as a subcontractor on this job to install this steam shower tile work and niche, a 20x20 inch floor in the primary suite bathroom and install a Brazilian Koa Floor in the primary suite bedroom. The shower install was done over a Kohler porcelain coated shower pan that needed specific under-access for the steam system.